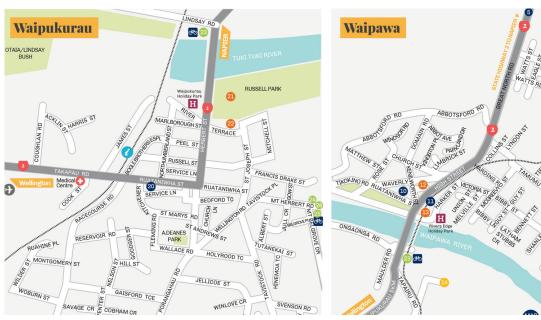

#### Maps of towns and townships

Tourist Maps for things to do and best attractions in Waipukurau and Waipawa Central Hawkes Bay — Tuki Tuki Trail

TAYLOR RD

Mu Mantell St

Sedgwick St