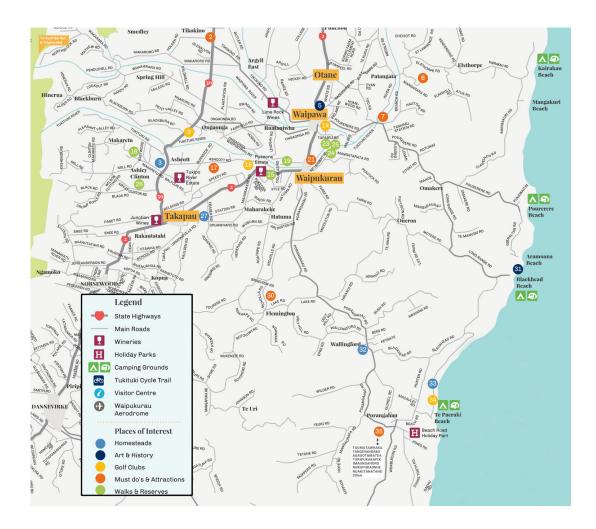

# **Maps of Central Hawkes Bay** showing things to do and see

#### **Places of Interest**

## Must Do's & Attractions Walks & Reserves

4: Otane Markets (Sundays)

13: Waipawa Swimming Pool & Skate Park

14: Nelly Jull Park & Playground

- 17: Backpaddocks Lakes
- 21: Russell Park Playground,

**15: Pukeora Forest of Memories** 16: A'Deanes Bush 19: Lindsay Bush Reserve and Lindsay Tunnel 23: Tuki Tuki Cycle Trail (walkers & cyclists)

Skatepark, Splash Pad, Sports Turf 22: AW Parsons Stadium, Indoor Heated Pool & Fitness Centre 35: Longest Place Name Try our cafes and coffee places

- 24: Gum Tree Mountain Bike Tracks
- 25: Swingbridge over Tuki Tuki River
- 26: Monkton's Bush

Visit our beaches

## Art & History

## **Golf Clubs**

5: Artmosphere Gallery 8: Onga Onga Historic Museum, Tea Rooms & General Store

11: CHB Settlers Museum

- 20: Electra Art Gallery
- 31: Te Angi Angi Marine Reserve

9: Onga Onga Club
14: Waipawa Club
18: Waipukurau Club
28: Takapau Club
34: Porangahau Country Club & Golf
Course

#### Homesteads

- 1: Gwavas Garden & Homestead
- 3: Ashcott Homestead
- 27: Oruawharo Homestead
- 32: Wallingford Homestead
- 33: Chapelwick Homestead

#### Maps of towns and townships

Tourist Maps for things to do and best attractions in Waipukurau and Waipawa Central Hawkes Bay — Tuki Tuki Trail

TAYLOR RD

Mu Mantell St

Sedgwick St