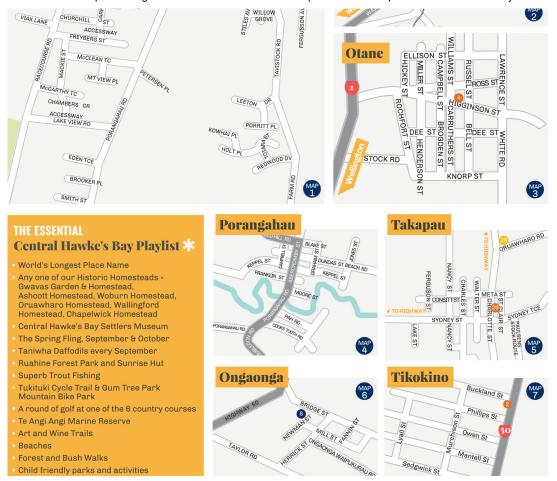

#### Maps of towns and townships

Tourist Maps for things to do and best attractions in Waipukurau and Waipawa Central Hawkes Bay — Tuki Tuki Trail

TAYLOR RD

Mu Mantell St

Sedgwick St

#### **POWERED BY SQUARESPACE**

Beaches

Forest and Bush Walks

Child friendly parks and activities